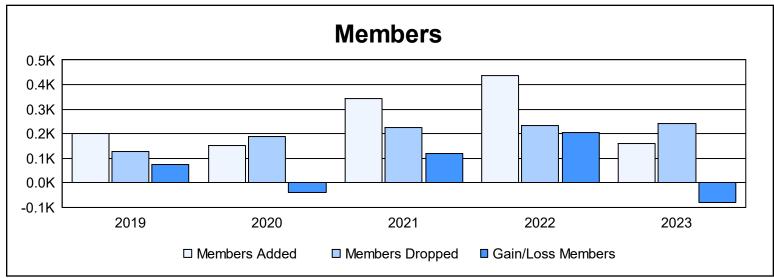

District R 2 As of June 2023 Cumulative

| Year      | New<br>Clubs | Dropped<br>Clubs | Gain/<br>Loss<br>Clubs | New<br>Members | Charter<br>Members | Reinstate<br>Members | Transfer<br>Members | Total<br>Member<br>Added | Total<br>Members<br>Dropped | Gain/<br>Loss<br>Members |
|-----------|--------------|------------------|------------------------|----------------|--------------------|----------------------|---------------------|--------------------------|-----------------------------|--------------------------|
| 2018-2019 | 3            | 0                | 3                      | 104            | 84                 | 10                   | 4                   | 202                      | 128                         | 74                       |
| 2019-2020 | 0            | 0                | 0                      | 72             | 29                 | 50                   | 0                   | 151                      | 189                         | -38                      |
| 2020-2021 | 5            | 0                | 5                      | 169            | 126                | 43                   | 4                   | 342                      | 224                         | 118                      |
| 2021-2022 | 6            | 1                | 5                      | 230            | 199                | 9                    | 0                   | 438                      | 235                         | 203                      |
| 2022-2023 | 1            | 1                | 0                      | 104            | 48                 | 5                    | 4                   | 161                      | 241                         | -80                      |
| Average   | 3            | 0                | 3                      | 136            | 97                 | 23                   | 2                   | 259                      | 203                         | 55                       |