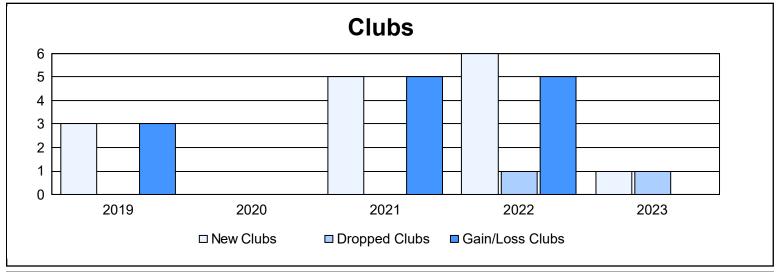

District R 2 As of June 2023 Cumulative

| Year      | New<br>Clubs | Dropped<br>Clubs | Gain/<br>Loss<br>Clubs | New<br>Members | Charter<br>Members | Reinstate<br>Members | Transfer<br>Members | Total<br>Member<br>Added | Total<br>Members<br>Dropped | Gain/<br>Loss<br>Members |
|-----------|--------------|------------------|------------------------|----------------|--------------------|----------------------|---------------------|--------------------------|-----------------------------|--------------------------|
| 2018-2019 | 3            | 0                | 3                      | 104            | 84                 | 10                   | 4                   | 202                      | 128                         | 74                       |
| 2019-2020 | 0            | 0                | 0                      | 72             | 29                 | 50                   | 0                   | 151                      | 189                         | -38                      |
| 2020-2021 | 5            | 0                | 5                      | 169            | 126                | 43                   | 4                   | 342                      | 224                         | 118                      |
| 2021-2022 | 6            | 1                | 5                      | 230            | 199                | 9                    | 0                   | 438                      | 235                         | 203                      |
| 2022-2023 | 1            | 1                | 0                      | 104            | 48                 | 5                    | 4                   | 161                      | 241                         | -80                      |
| Average   | 3            | 0                | 3                      | 136            | 97                 | 23                   | 2                   | 259                      | 203                         | 55                       |